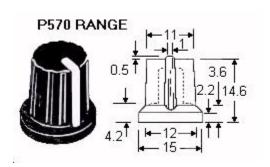

## **P570 Spline Knob**

The spline knob features a matt black body with a choice of 9 different coloured pointers moulded into the body. The P570 is designed to push fit onto one of our 6mm Spline spindle.